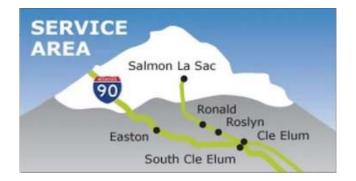

## Do you recreate or travel through these areas?

- I-90 Cle Elum
- Blewett Pass
- SR 97
- Sky Meadows
- Hidden Valley
- Suncadia
- SR10

- Liberty
- Peoh Point
- Nelson Siding
- Teanaway
- Lake Cle Elum
- Westside Road